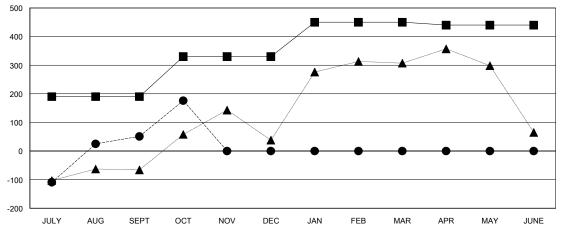

#### GOALS AND ACTUAL MEMBERS CUMULATIVE

| -■-  | CURRENT YEAR GOALS FOR NEW |
|------|----------------------------|
| MEMA | EDS                        |

- CURRENT YEAR ACTUAL MEMBERS

- ▲ - LAST YEAR ACTUAL MEMBERS

### GMT: ER GURUNATHAN LOCATION INDIA GMT CA 6

| Clubs                 |                  |           |                  |                  | Members               |                    |                                     |                    |                  |
|-----------------------|------------------|-----------|------------------|------------------|-----------------------|--------------------|-------------------------------------|--------------------|------------------|
| RESULTS FOR 2016-2017 |                  |           |                  |                  | RESULTS FOR 2016-2017 |                    |                                     |                    |                  |
| QUARTER               | NEW CLUB<br>GOAL | NEW CLUBS | DROPPED<br>CLUBS | NET<br>GAIN/LOSS | QUARTER               | NEW MEMBER<br>GOAL | CHARTER AND<br>NEW MEMBERS<br>ADDED | DROPPED<br>MEMBERS | NET<br>GAIN/LOSS |
| JULY/AUG/SEPT         | 2                | 3         | 1                | 2                | JULY/AUG/SEPT         | 190                | 315                                 | 264                | 51               |
| OCT/NOV/DEC           | 2                | 0         | 0                | 0                | OCT/NOV/DEC           | 140                | 141                                 | 16                 | 125              |
| JAN/FEB/MAR           | 1                | 0         | 0                | 0                | JAN/FEB/MAR           | 120                | 0                                   | 0                  | 0                |
| APR/MAY/JUNE          | 2                | 0         | 0                | 0                | APR/MAY/JUNE          | -10                | 0                                   | 0                  | 0                |