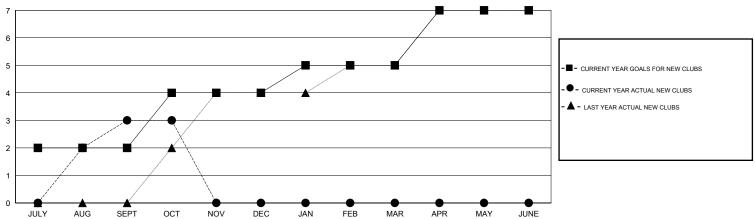

#### GOALS AND ACTUAL NEW CLUBS CUMULATIVE

### GMT: ER GURUNATHAN LOCATION INDIA GMT CA 6

| Clubs                 |                  |           |                  |                  | Members               |                    |                                     |                    |                  |
|-----------------------|------------------|-----------|------------------|------------------|-----------------------|--------------------|-------------------------------------|--------------------|------------------|
| RESULTS FOR 2016-2017 |                  |           |                  |                  | RESULTS FOR 2016-2017 |                    |                                     |                    |                  |
| QUARTER               | NEW CLUB<br>GOAL | NEW CLUBS | DROPPED<br>CLUBS | NET<br>GAIN/LOSS | QUARTER               | NEW MEMBER<br>GOAL | CHARTER AND<br>NEW MEMBERS<br>ADDED | DROPPED<br>MEMBERS | NET<br>GAIN/LOSS |
| JULY/AUG/SEPT         | 2                | 3         | 1                | 2                | JULY/AUG/SEPT         | 190                | 315                                 | 264                | 51               |
| OCT/NOV/DEC           | 2                | 0         | 0                | 0                | OCT/NOV/DEC           | 140                | 141                                 | 16                 | 125              |
| JAN/FEB/MAR           | 1                | 0         | 0                | 0                | JAN/FEB/MAR           | 120                | 0                                   | 0                  | 0                |
| APR/MAY/JUNE          | 2                | 0         | 0                | 0                | APR/MAY/JUNE          | -10                | 0                                   | 0                  | 0                |